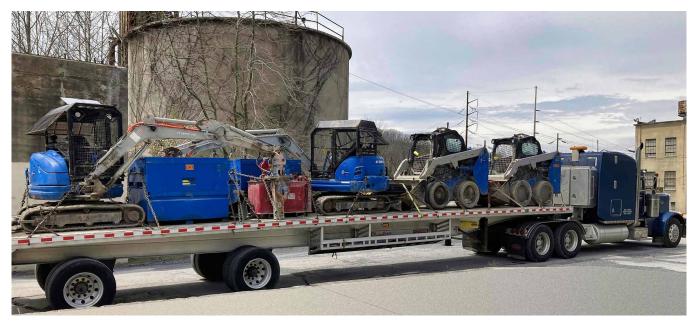

We have crews, equipment, and material ready to mobilize on short notice from our three branch locations.

## **Refractory Removal**

Worker safety and maintenance downtime are significantly improved by utilizing specialty engineered demolition equipment. Available in multiple configurations.